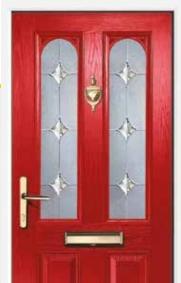

# **Entrance Doors**

The front door is the most used **PVCu product on any home** and the first thing people will notice when visiting.

Our secure and stylish PVCu entrance doors are available in a wide range of designs and finishes to fully suit your complete installation.

With a choice of full panel, half panel and side panel designs, you have the flexibility to choose the right design for the levels of privacy and light you require.

Show your personal style with a selection of solid colour or woodgrain finishes.

With many designs to choose from, our design consultants can help you select the right colour, style and accessories for your home.

Our entrance doors are available in a range of colours and woodgrain options – see page 22 for more.