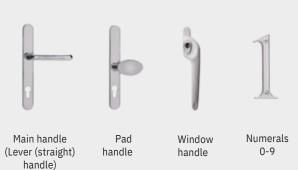

### **Superior furniture**

From traditional cottages to contemporary homes, all windows and doors are available with a choice of handles and hardware.

# **Furniture**

Finish your windows with stylish handles in a choice of colours and styles.