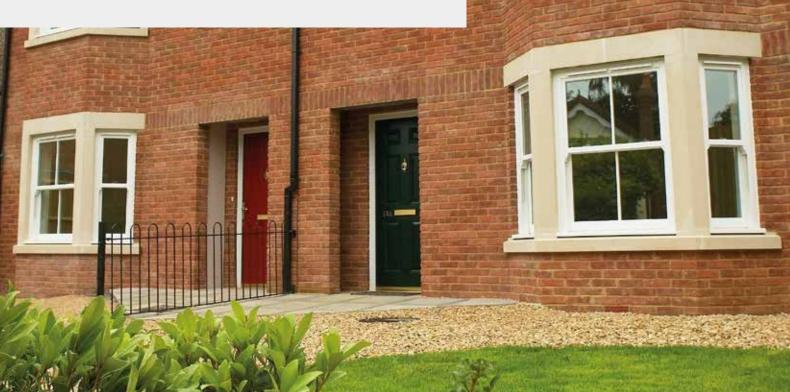

## Bow

Creating more space and allowing light to flood into your home, the curved bay window style creates a real impact. This bay window alternative gives the feel of extra internal space without the requirement of additional building work.