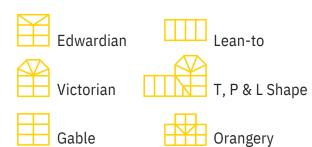

## Range of styles

A comprehensive range of window styles gives you more choice than ever before.

 $oldsymbol{4}$ 

# Window styles

Choose from a wide range of styles, including the popular casement window and many other options to suit your home.

# A collection of styles to suit your home