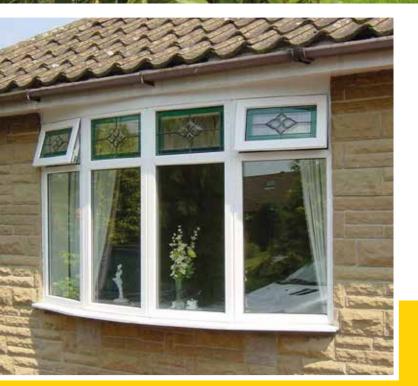

# Doors

The doors you choose for your home will make a **lasting impression**.

With a wide range of doors to choose from including entrance doors, bi-folding, French and sliding patio doors, you can really open up your home and let your personal style shine.

# **Entrance Doors**

The front door is the most used **PVCu product on any home** and the first thing people will notice when visiting.

Our secure and stylish PVCu entrance doors are available in a wide range of designs and finishes to fully suit your complete installation.

With a choice of full panel, half panel and side panel designs, you have the flexibility to choose the right design for the levels of privacy and light you require.

Show your personal style with a selection of solid colour or woodgrain finishes.

With many designs to choose from, our design consultants can help you select the right colour, style and accessories for your home.

Our entrance doors are available in a range of colours and woodgrain options – see page 22 for more.