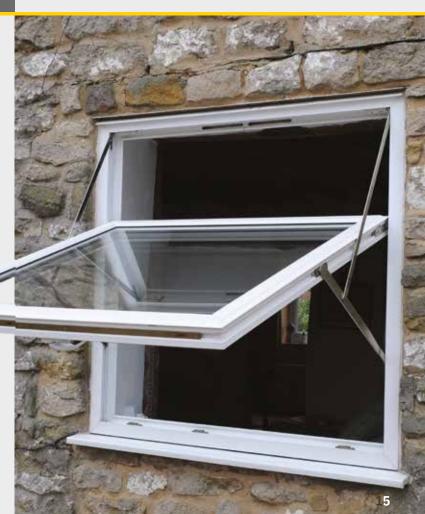

# **Fully Reversible**

Fully reversible windows allow **maximum light** to enter the home with easy maintenance.

Rotating at 180 degrees, these windows can easily be cleaned from inside the home and have child safety features which allow safe and secure cleaning and ventilation.