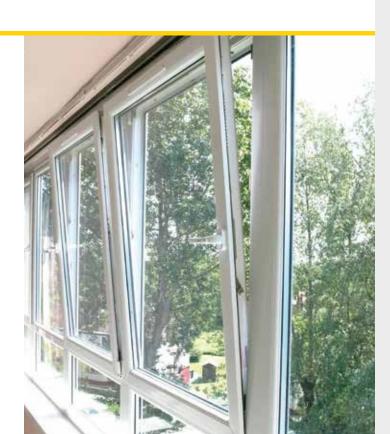

## Tilt & Turn

Tilt and turn windows are characterised by the fact that they open into your home and allow the biggest possible glass area. This style of window provides excellent levels of ventilation and security, whilst remaining highly thermally efficient when required. Ideal for homes with limited clearance outside, or high-rise properties, tilt and turn windows are easy to clean, even from within the home.

Using clever hinge and locking technology, tilt and turn windows have two opening arrangements: from the top for gentle ventilation or full opening from the side.