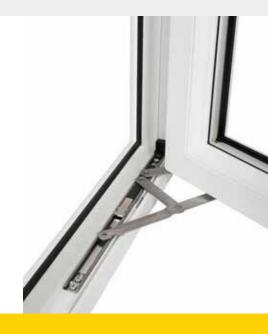

# Hinges

All window hinges offer excellent load-bearing characteristics, with resistance to fatigue and corrosion. The range has options for egress (adequate means of escape in the event of a fire), easy clean and opening restriction to conform to Building Regulations where appropriate.