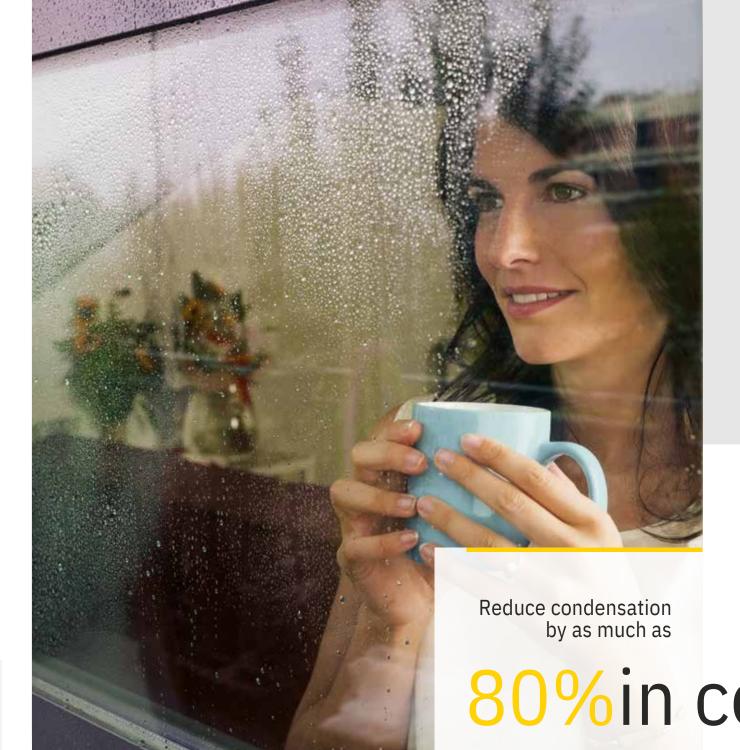

# Reduced condensation

If you've noticed condensation in your home for a while now, you might have also started to spot mould.

Damp and mould can damage your walls and furniture, and become health hazards to you and your family.

Lowering the level of heat loss through the edges of your new windows warms the glass by 3-4%, cutting condensation by up to 80%.

\*Data obtained from Glass and Glazing Federation calculator.

6