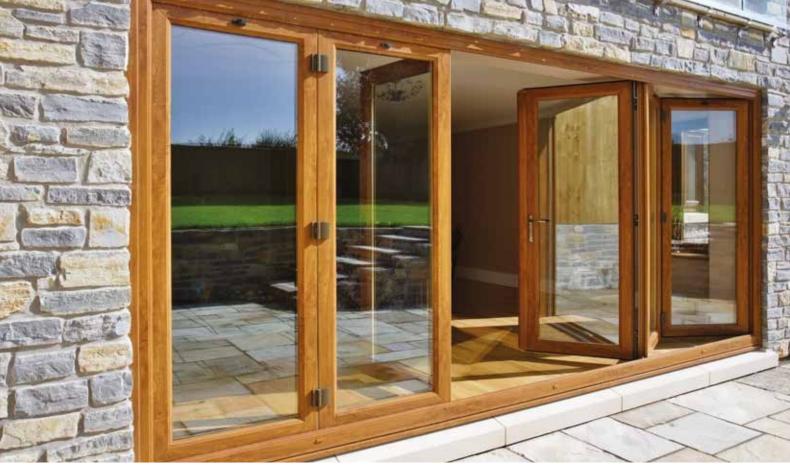

# **Bi-folding doors**

With bi-folding doors, there's nothing to obscure your view or stop all that extra light flooding into the heart of your home.

Bi-folding doors glide smoothly along the bottom rail and fold back flatter than any rival model. With various fold options, you can open up an entire area during the summer, or partially fold back depending on the amount of fresh air and space you require. When closed, bi-fold doors offer shelter and warmth with no reduction of natural light, allowing you to stay connected to the outside from the comfort of your own home.