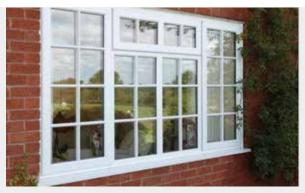

## Casement

Casement windows are one of the most popular window styles in the UK due to their simple yet versatile design. Available in a range of styles and configurations, such as top-hung opening and side-hung opening, our casement windows will complement both traditional and contemporary homes.

Choose from beautifully sculptured or clean-cut chamfered design and a wide variety of woodgrain and solid colours. And with multiple-locking points, all our casement windows are supremely secure.

Providing excellent ventilation and durability, casement windows are a reliable choice giving maintenance-free use for years to come.