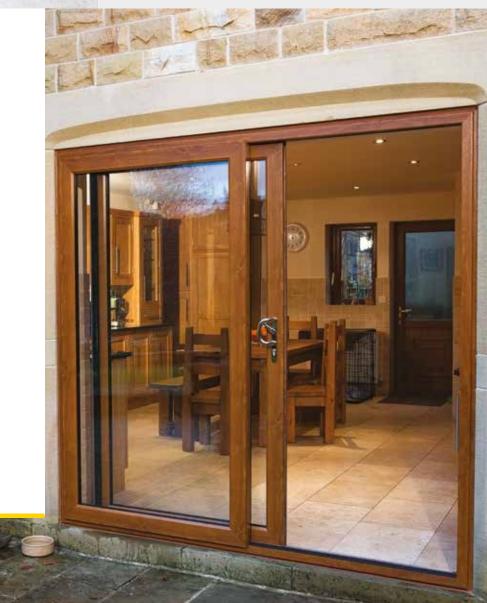

# Sliding patio doors

The beauty of in-line sliding patio doors lies in their ability to provide virtually unhindered views of the great outdoors while being unobtrusive within your living space.

With a choice of 2, 3 or 4 panel doors available, all our sliding patio doors come with superior security fittings. Even with these features, the easy-glide doors carry slim sightlines, allowing you to see less frame and more garden.