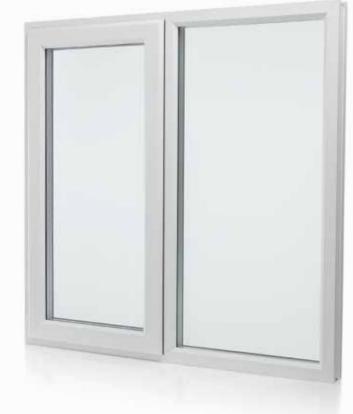

## Casement

Casement windows are one of the most popular window styles in the UK due to their simple yet versatile design. Available in a range of styles and configurations, such as top-hung opening and side-hung opening, our casement windows will complement both traditional and contemporary homes.

Choose from beautifully sculptured or clean-cut chamfered design and a wide variety of woodgrain and solid colours. And with multiple-locking points, all our casement windows are supremely secure.

Providing excellent ventilation and durability, casement windows are a reliable choice giving maintenance-free use for years to come.