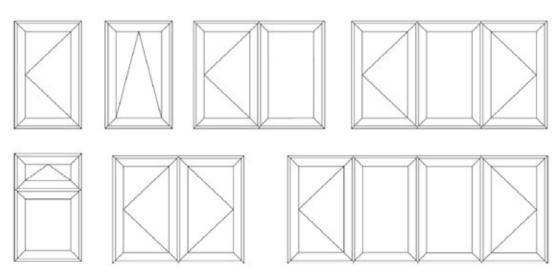

## Range of styles

A comprehensive range of window styles gives you more choice than ever before.

 $oldsymbol{4}$ 

CASEMENT WINDOWS

TILT & TURN WINDOWS

VERTICAL SLIDER WINDOWS

FULLY REVERSIBLE WINDOWS

BAY WINDOWS

BOW WINDOWS

# Window styles

Choose from a wide range of styles, including the popular casement window and many other options to suit your home.

# A collection of styles to suit your home