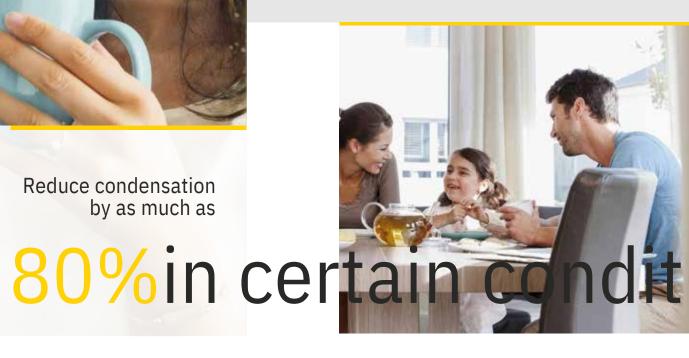

# Reduced condensation

If you've noticed condensation in your home for a while now, you might have also started to spot mould.

Damp and mould can damage your walls and furniture, and become health hazards to you and your family.

Lowering the level of heat loss through the edges of your new windows warms the glass by 3-4%, cutting condensation by up to 80%.

\*Data obtained from Glass and Glazing Federation calculator.

6