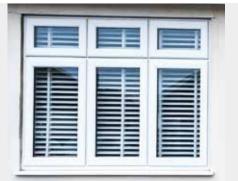

- FLUSH FIT WINDOWS
- ENTRANCE DOORS
- CASEMENT WINDOWS
- BI-FOLDING DOORS
- TILT & TURN WINDOWS
- FRENCH DOORS
- VERTICAL SLIDER WINDOWS
- SLIDING PATIO DOORS

CONSERVATORIES

- FULLY REVERSIBLE WINDOWS
- BAY WINDOWS

## Range of styles

A comprehensive range of window styles gives you more choice than ever before.

 $oldsymbol{4}$ 

# Window styles

Choose from a wide range of styles, including the popular casement window and many other options to suit your home.